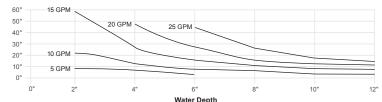

e installed — so it can be pressure checked throughout the construction process to ensure reliable operation for the long run.

#### • Easy to Install & Service

At less than 8 inches in height, TruFit sits just below the surface so there's no need to dig deep during installation. Likewise, the light sits close to the top of the lens, allowing you to simply and quickly swap it out as needed.

#### Precision Placement

A convenient cover handle marks the highest height of the bubbler so that you can appropriately provide for expected level of plaster ensuring precise placement for a flush finish.

#### Ideal for Any Pool

The TruFit Bubbler is designed for gunite pools and can be installed in fiberglass and vinyl pools with an accessory kit.

### PERFORMANCE

#### 1/2" NOZZLE PLUME HEIGHT



## 3/4" NOZZLE PLUME HEIGHT



Water Depth

## SPECIFICATIONS

| Compatible Pools                                  | Materials                                       | <b>Compatible Products</b>                                              |
|---------------------------------------------------|-------------------------------------------------|-------------------------------------------------------------------------|
| Gunite pools<br>Vinyl pools*<br>Fiberglass pools* | PVC bubbler housing with ABS construction cover | Jandy WaterColors<br>Nicheless LED Light with<br>HydroCool Technology** |
| Part No.                                          | Description                                     |                                                                         |
| Lighted Bubbler