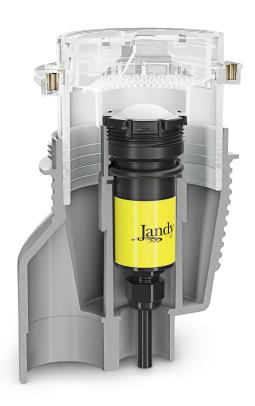

# A Better Bubbler

#### Maximum Flexibility

TruFit comes with two lens options that allow you to choose between a taller, narrower fountain or a lower, fuller plume.

#### Powerful Plume

Designed for improved hydraulic flow, the TruFit bubbler provides more powerful propulsion using less energy.

#### • Straight Shooter

Maximize height and effect with water that shoots straight. TruFit features a strategically engineered diffuser to help reduce a swirling effect or lost plume height due to water spiraling out of traditional bubblers.

# Most installation-friendly bubbler on the market