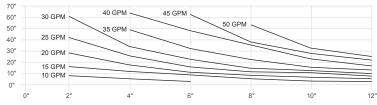

sure checked throughout the construction process to ensure reliable operation for the long run.

#### • Easy to Install & Service

At less than 8 inches in height, TruFit sits just below the surface so there's no need to dig deep during installation. Likewise, the light sits close to the top of the lens, allowing you to simply and quickly swap it out as needed.

#### Precision Placement

A convenient cover handle marks the highest height of the bubbler so that you can appropriately provide for expected level of plaster ensuring precise placement for a flush finish.

#### Ideal for Any Pool

The TruFit Bubbler is designed for gunite pools and can be installed in fiberglass and vinyl pools with an accessory kit.

### PERFORMANCE

#### 1/2" NOZZLE PLUME HEIGHT



## 3/4" NOZZLE PLUME HEIGHT



Water Depth

## SPECIFICATIONS

| Compatible Pools                                  | Materials                                       | <b>Compatible Products</b>                                              |
|---------------------------------------------------|-------------------------------------------------|-------------------------------------------------------------------------|
| Gunite pools<br>Vinyl pools*<br>Fiberglass pools* | PVC bubbler housing with ABS construction cover | Jandy WaterColors<br>Nicheless LED Light with<br>HydroCool Technology** |
| Part No.                                          | Description                                     |                                                                         |
| Lighted Bubbler                                   |